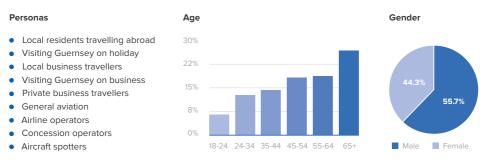

## Website Target Audience

Google Analytics data from January 2015 to December 2015

Google Analytics data from January 2015 to December 2015