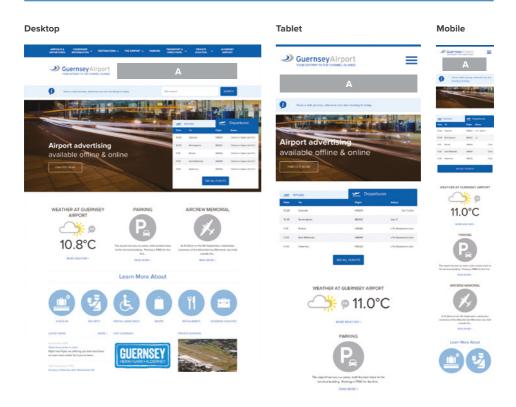

## Homepage Rates

| Position                                                     | Devices                     | Banner Sizes                                          | Monthly Fee | Slots |
|--------------------------------------------------------------|-----------------------------|-------------------------------------------------------|-------------|-------|
| Home Page Leaderboard (A)                                    | Desktop<br>Tablet<br>Mobile | 728 x 90 pixels<br>728 x 90 pixels<br>300 x 90 pixels | £200.00     | 4     |
| Other Page Leaderboard<br>e.g. At The Airport, Check-in etc. | Desktop<br>Tablet<br>Mobile | 728 x 90 pixels<br>728 x 90 pixels<br>300 x 90 pixels | £50.00      | 50    |

### Arrivals & Departures Rates

| ADDIVISION AND    | PASSE        | etton - Ge     | STRATIONS - THE           | NEPORT - PAR   | ING TRANSPORT & PRIVAT<br>DEBUTIONS - AVAILTS | n - Automati<br>In Altron |
|-------------------|--------------|----------------|---------------------------|----------------|-----------------------------------------------|---------------------------|
| <b>)</b> <u>G</u> | erns         | eyAirp         | ort                       |                | в                                             |                           |
| 0 ~               | e a sole jou | ney, whereas y | ay are traveling to today |                | Sta search                                    | SEARCH                    |
|                   |              |                |                           |                |                                               |                           |
| Current s         |              | nformatic      | en for arriving           | and departi    | ng flights                                    |                           |
| Q See             | ch for A     | irline, Fligh  | t Number or Loc           | ation          |                                               |                           |
| 🔟 Anton           | Tes 1        | ten .          |                           | Departur       | es<br>Bosa                                    |                           |
| autory .          | 120          | 1310-2215      | Converties                | 1444<br>(1920) | De 19 Des 1. Gene 4                           |                           |
| 1.06              | 11.00        | 100209         | Broughon .                | HENG .         | Dear and Drie Cased                           |                           |
| autypy            | **5          | 1910-2016      | areas .                   | 08642          | Check In Open, die Te Departure<br>Learnige   | С                         |
| aripy             | 1.20         | 0.0205         | East Melanch              | -              | Check in Open, die Te Departure<br>Unterge    |                           |
| aripy             | 125          | 0.0208         | Astrony                   | 94212          | Check to Open Jac To Departure<br>Uninge      |                           |
| autyry            | 1.40         | 1010208        | Dented                    |                | Charls In Dean Jac To Departure<br>Unange     |                           |
| 1.66              | 2.00         | 0.0208         | Seutranyton               | 00004          | Charle In Open, die Te Departure<br>Unimp     |                           |
| arigy             |              | 1910/2019      | Jeres                     | 5350.GR050     | Check in Open Jac To Departure<br>Lineage     |                           |
|                   | 0.15         | 1910/2019      | Southangton               | 5248           |                                               |                           |
| avigry            | 16.00        | 1310/2018      | Galaxia                   | GREDE          |                                               |                           |
| avigny            | 4.00         | 0.0205         | Attimey                   | 64262          |                                               |                           |
| and you           | 5.0          | 1210-2016      | James                     | 1010.00102     |                                               |                           |
|                   | -            | 0.0208         | Sectorston                | 9296           |                                               | D                         |
| arigny            | 1.10         | 0.0205         | Genex                     | GPSOS          |                                               |                           |
| avigny            | ***          | 010/2015       | London-City               | GREGE          |                                               |                           |
| 146               | 7.86         | 0.0205         | Janay, Binninghan         | 86543          |                                               |                           |
| aniyy             | **           | 0.0205         |                           | 9373 64379     |                                               |                           |
|                   |              | 1210-2015      | Manchester                | 01678          |                                               |                           |

| Position                                     | Devices                     | Banner Sizes                                           | Monthly Fee | Slots |
|----------------------------------------------|-----------------------------|--------------------------------------------------------|-------------|-------|
| Arrivals & Departures Leaderboard Top (B)    | Desktop<br>Tablet<br>Mobile | 728 x 90 pixels<br>728 x 90 pixels<br>300 x 90 pixels  | £300.00     | 4     |
| Arrivals & Departures Skyscraper Top (C)     | Desktop<br>Tablet<br>Mobile | 160 x 600 pixels<br>300 x 90 pixels<br>300 x 90 pixels | £300.00     | 4     |
| Arrivals & Departures Skyscraper Bottom (D)  | Desktop<br>Tablet<br>Mobile | 160 x 600 pixels<br>300 x 90 pixels<br>300 x 90 pixels | £250.00     | 4     |
| Arrivals & Departures Leaderboard Bottom (E) | Desktop<br>Tablet<br>Mobile | 728 x 90 pixels<br>728 x 90 pixels<br>300 x 90 pixels  | £200.00     | 4     |